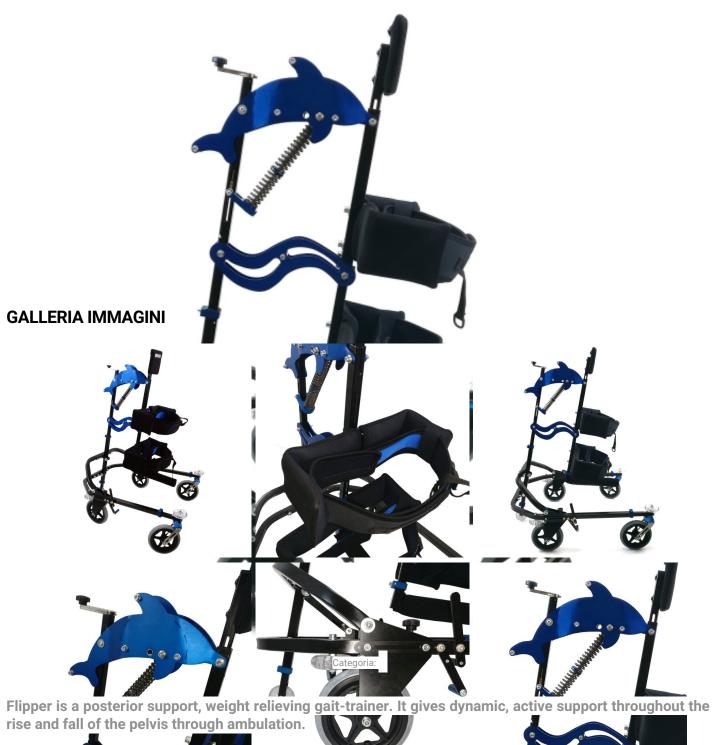

## Autonomy

Flipper consists of chest and pelvic straps with a sit bar; it is hands free and open to the environment. With this features it stabilizes head-shoulder-trunk-pelvis alignment and it also helps self propulsion. Comes standard with swivel castor lock, non-reverse brakes, tilt adjustment clamps, and length adjustable base frame, which can be used indoor/outdoor.

#### Making it easier

An adjustable tension spring provides an upward thrust, this helps walking and strengthering muscolar and motor functions. Free movements are possible thanks to the anterior opening, which frees the movement of the upper limbs and allow exploring.

#### **Multifunctional uses**

It can be locked beside a table to help the strength development and stability, either it can be used in rehabilitation, as child support in walking or standing upright.